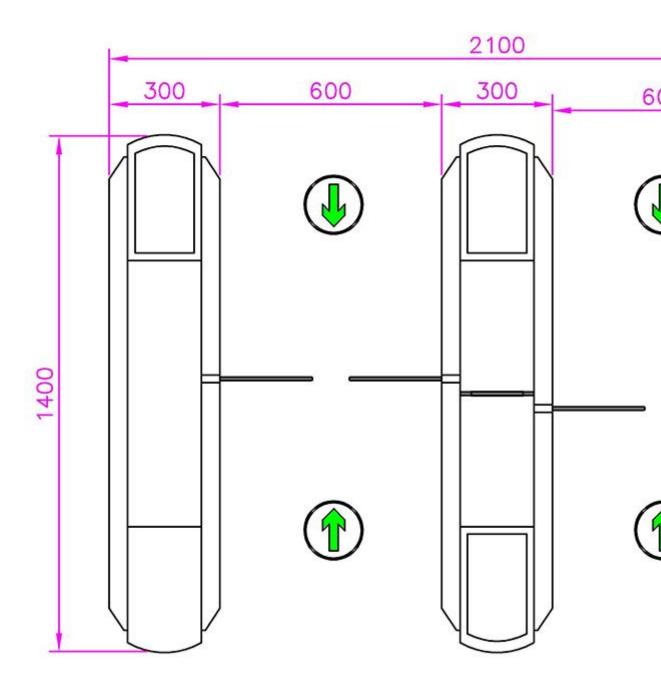

#### Product Parameter (Specification)

optional.

|                | Standard                | Optional                      |
|----------------|-------------------------|-------------------------------|
| Turnstile Type | Flap turnstile          | -                             |
| Dimension      | 1400*300*1000mm (L*W*H) | Customized                    |
| Material       | 304 Stainless Steel     | 316 Stainless Steel           |
| Channel Width  | 600mm                   | 900mm /Customized             |
| Door Material  | Acrylic                 | Tempered glass/Red Soft shell |
| Drive Type     | Brush motor             | Brushless/Servo motor         |