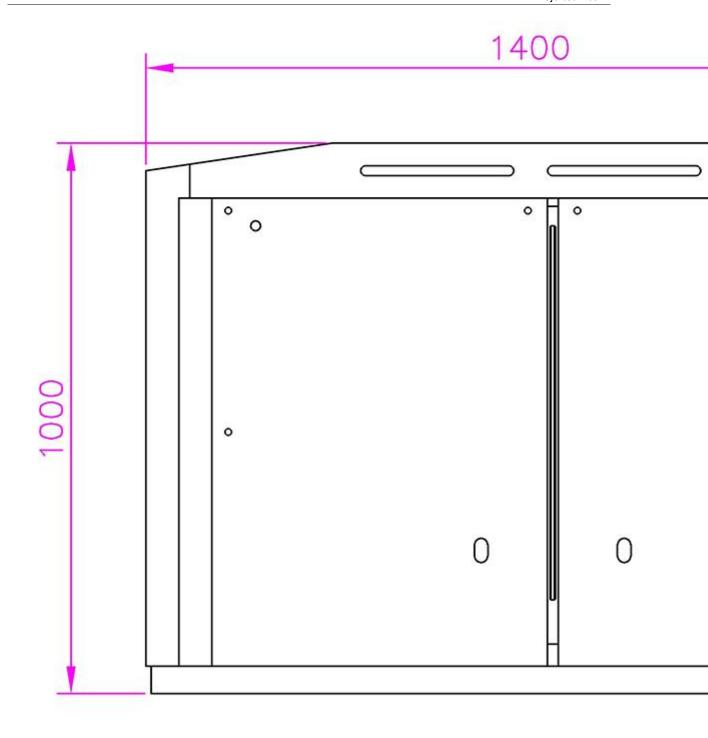

#### Product Parameter (Specification)

optional.

|                | Standard                | Optional                      |
|----------------|-------------------------|-------------------------------|
| Turnstile Type | Flap turnstile          | -                             |
| Dimension      | 1400*300*1000mm (L*W*H) | Customized                    |
| Material       | 304 Stainless Steel     | 316 Stainless Steel           |
| Channel Width  | 600mm                   | 900mm /Customized             |
| Door Material  | Acrylic                 | Tempered glass/Red Soft shell |
| Drive Type     | Brush motor             | Brushless/Servo motor         |