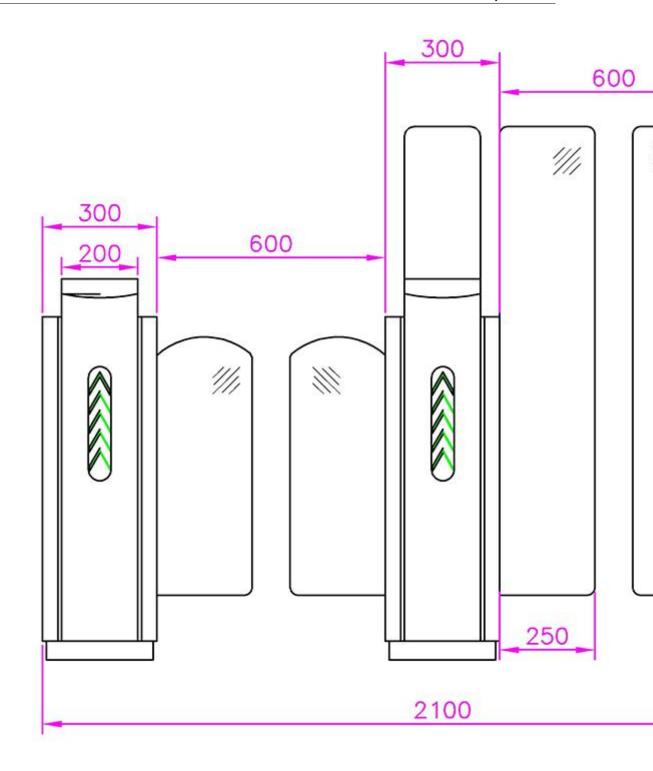

#### Product Parameter (Specification)

optional.

|                | Standard                | Optional                      |
|----------------|-------------------------|-------------------------------|
| Turnstile Type | Flap turnstile          | -                             |
| Dimension      | 1400*300*1000mm (L*W*H) | Customized                    |
| Material       | 304 Stainless Steel     | 316 Stainless Steel           |
| Channel Width  | 600mm                   | 900mm /Customized             |
| Door Material  | Acrylic                 | Tempered glass/Red Soft shell |
| Drive Type     | Brush motor             | Brushless/Servo motor         |